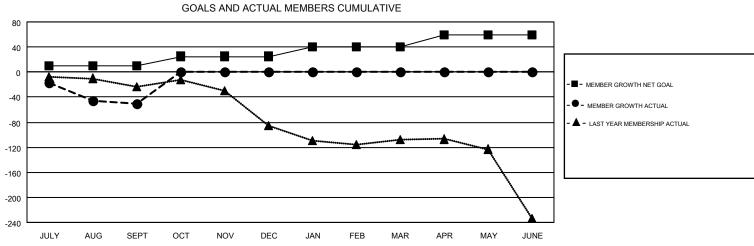

## GMT MONTHLY MEMBERSHIP PROGRESS REPORT

Results as of: 9/30/2019

Multiple District 3

**LOCATION: OKLAHOMA** 

| GMT: OPEN                    |   |   |   |                                |    |     | GMT CA 1 |  |
|------------------------------|---|---|---|--------------------------------|----|-----|----------|--|
| Clubs  RESULTS FOR 2019-2020 |   |   |   | Members  RESULTS FOR 2019-2020 |    |     |          |  |
|                              |   |   |   |                                |    |     |          |  |
| JULY/AUG/SEPT                | 0 | 0 | 3 | JULY/AUG/SEPT                  | 10 | 117 | 108      |  |
| OCT/NOV/DEC                  | 1 | 0 | 0 | OCT/NOV/DEC                    | 15 | 0   | 0        |  |
| JAN/FEB/MAR                  | 0 | 0 | 0 | JAN/FEB/MAR                    | 15 | 0   | 0        |  |
| APR/MAY/JUNE                 | 1 | 0 | 0 | APR/MAY/JUNE                   | 20 | 0   | 0        |  |