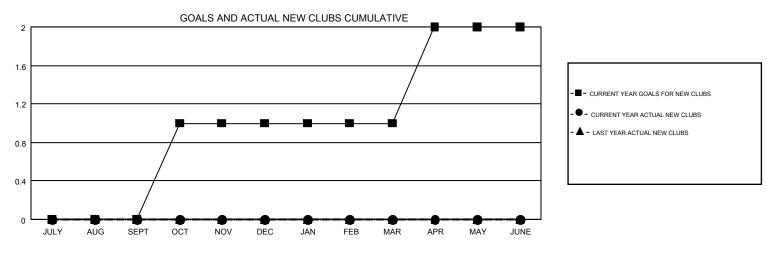

## GMT MONTHLY MEMBERSHIP PROGRESS REPORT

Results as of: 9/30/2019

Multiple District 3

**LOCATION: OKLAHOMA** 

| GMT: OPEN                    |   |   |   |                                |    |     | GMT CA 1 |  |
|------------------------------|---|---|---|--------------------------------|----|-----|----------|--|
| Clubs  RESULTS FOR 2019-2020 |   |   |   | Members  RESULTS FOR 2019-2020 |    |     |          |  |
|                              |   |   |   |                                |    |     |          |  |
| JULY/AUG/SEPT                | 0 | 0 | 3 | JULY/AUG/SEPT                  | 10 | 117 | 108      |  |
| OCT/NOV/DEC                  | 1 | 0 | 0 | OCT/NOV/DEC                    | 15 | 0   | 0        |  |
| JAN/FEB/MAR                  | 0 | 0 | 0 | JAN/FEB/MAR                    | 15 | 0   | 0        |  |
| APR/MAY/JUNE                 | 1 | 0 | 0 | APR/MAY/JUNE                   | 20 | 0   | 0        |  |